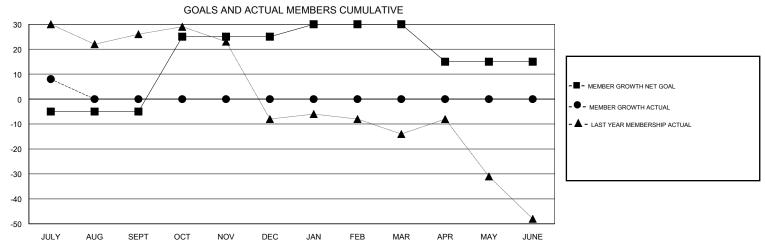

## District 201N5

Results as of: 07/31/2018

| DROPPED CLUBS: 0  DROPPED MEMBERS | 8 CLUBS OF 74 ADDED 1 OR MORE NEW MEMBERS | GENDER DISTRIBUTION  MALE 1,019 (65.53%)  FEMALE 536 (34.47%)  Women Percentage Fiscal Year Goal: 45% |
|-----------------------------------|-------------------------------------------|-------------------------------------------------------------------------------------------------------|
| DECEASED 0                        | CLICK HERE FOR CUMULATIVE                 | TOTAL FAMILY UNIT MEMBERS 198                                                                         |
| CLUB CANCELLED 0                  | MEMBERSHIP DATA                           | FAMILY MEMBERS PAYING HALF 101                                                                        |
| OTHER 13                          |                                           | FAMILY MEMBERS PAYING HALF 101  DUES                                                                  |
| TOTAL 13                          |                                           |                                                                                                       |