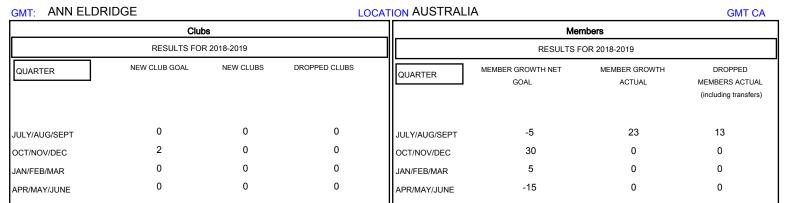

## District 201N5

Results as of: 07/31/2018

| DROPPED CLUBS: 0  DROPPED MEMBERS | 8 CLUBS OF 74 ADDED 1 OR MORE NEW MEMBERS | GENDER DISTRIBUTION  MALE 1,019 (65.53%)  FEMALE 536 (34.47%)  Women Percentage Fiscal Year Goal: 45% |
|-----------------------------------|-------------------------------------------|-------------------------------------------------------------------------------------------------------|
| DECEASED 0                        | CLICK HERE FOR CUMULATIVE                 | TOTAL FAMILY UNIT MEMBERS 198                                                                         |
| CLUB CANCELLED 0                  | MEMBERSHIP DATA                           | FAMILY MEMBERS PAYING HALF 101                                                                        |
| OTHER 13                          |                                           | FAMILY MEMBERS PAYING HALF 101  DUES                                                                  |
| TOTAL 13                          |                                           |                                                                                                       |